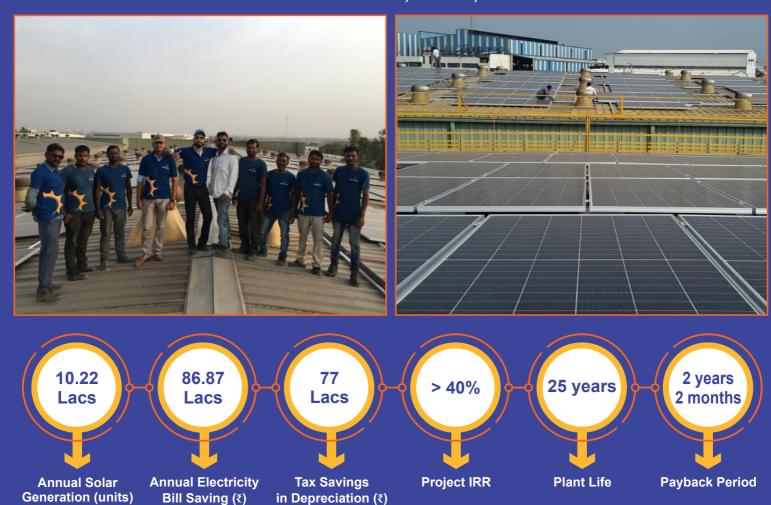

### **CASE STUDY - FACTORY**

700 kW Solar Power Plant - Mahindra Vendor Park, Chakan, Pune

CO<sub>2</sub> emissions mitigated = 21,490 Tonnes 700 kW Solar Power Plant = 34,440 Teak wood trees

## **Management Testimonial**

Great work by Deep Tara, seamless and time bound execution of 700 kW. The plant has generated exactly as estimated by Deep Tara at the start of the project.