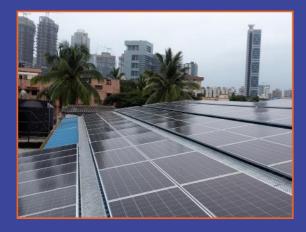

### **CASE STUDY - SCHOOL**

40 kW Solar Power Plant - Joseph Cradijn Technical School, Mumbai

CO<sub>2</sub> emissions mitigated = 1,230 Tonnes 40kW Solar Power Plant = 1,968 Teak wood trees