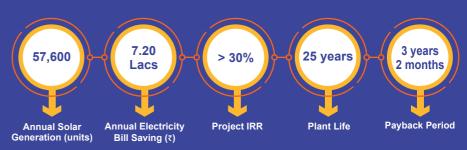

### **CASE STUDY - SCHOOL**

40 kW Solar Power Plant - Joseph Cradijn Technical School, Mumbai

CO<sub>2</sub> emissions mitigated = 1,230 Tonnes 40kW Solar Power Plant = 1,968 Teak wood trees